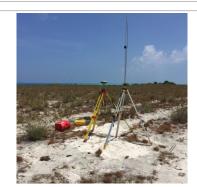

| CONTROL POINT DETAILS      | Station Number PSM5494 |
|----------------------------|------------------------|
| Coordinate Information     |                        |
| Geodetic                   | Grid                   |
| WGS 84                     | UTM Zone 43            |
| Lat: 5° 1' 18.000510" N    | E: 260818.065          |
| Long: 72° 50' 34.119260" E | N: 555453.579          |
| Ellp Height: -95.176m      | Orth Height: +1.278 m  |
|                            |                        |

### Monument description & method of survey:

- PSM monument constructed with 9mm rebar, concrete poured to a 1ft by 1ft wooden box 3ft deep.

Date: 14 February 2016

- Ground level
- Static GNSS positioning

Island Name: B.Thulhaadhoo

- Datum Point . All other Stations are positioned relative to this station

#### General site condition & access:

- Easy access
- Low vegetation cover
- Near housing unit blocks at reclaimed area