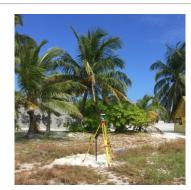

#### General site condition & access:

- Easy access
- Low vegetation cover
- Near a haruge, west side of the island

Owner: Maldives Land and Survey Authority

DOWN TOWARD PSM

FROM PSM UPTOWARD SKY

**NORTH VIEW** 