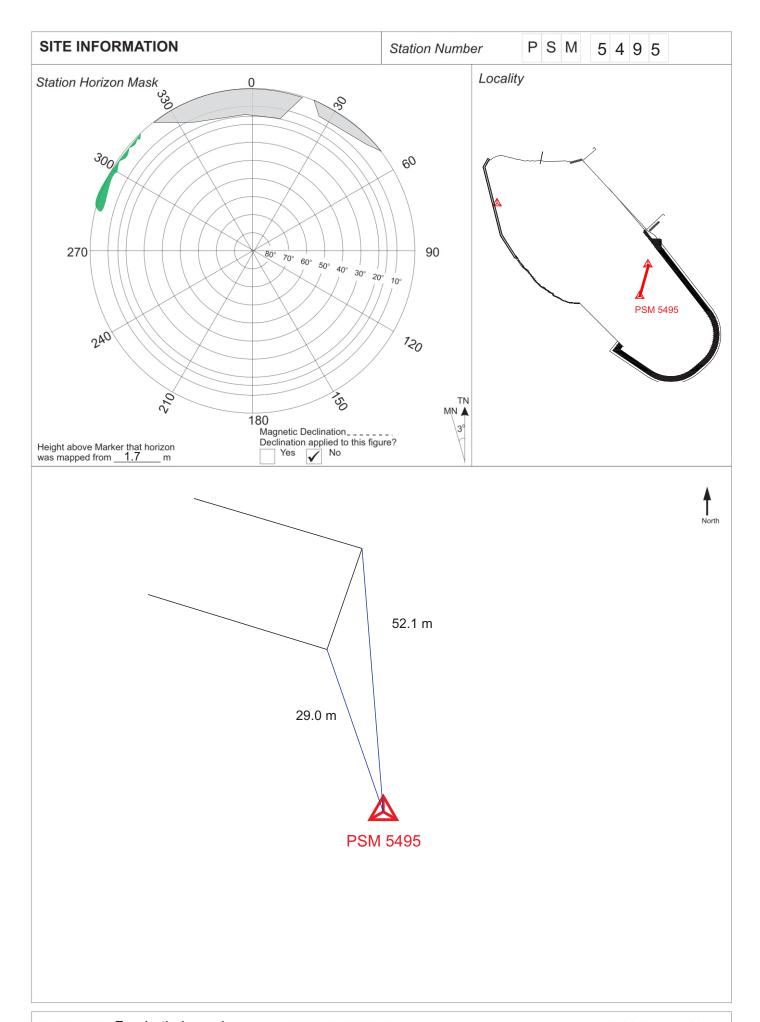

| CONTROL POINT DETAILS      | Station Number PSM5495 |  |
|----------------------------|------------------------|--|
| Coordinate Information     |                        |  |
| Geodetic                   | Grid                   |  |
| WGS 84                     | UTM Zone 43            |  |
| Lat: 5° 1' 13.890243" N    | E: 260785.075          |  |
| Long: 72° 50' 33.062146" E | N: 555327.391          |  |
| Ellp Height: -94.950 m     | Orth Height: +1.507 m  |  |
| Island Name: B.Thulhaadhoo | Date: 14 February 2016 |  |

### Monument description & method of survey:

- PSM monument constructed with 9mm rebar, concrete poured to a 1ft by 1ft wooden box 3ft deep.
- Ground level
- Static GNSS positioning

#### General site condition & access:

- Easy access
- Low vegetation cover
- Near housing unit blocks at reclaimed area

Owner: Maldives Land and Survey Authority

DOWN TOWARD PSM

NORTH VIEW

**EAST VIEW** 

FROM PSM UPTOWARD SKY

SOUTH VIEW

WEST VIEW

Sketched by: Faruhath Jameel Scale: Not to scale Date: 16 Feb 2016l