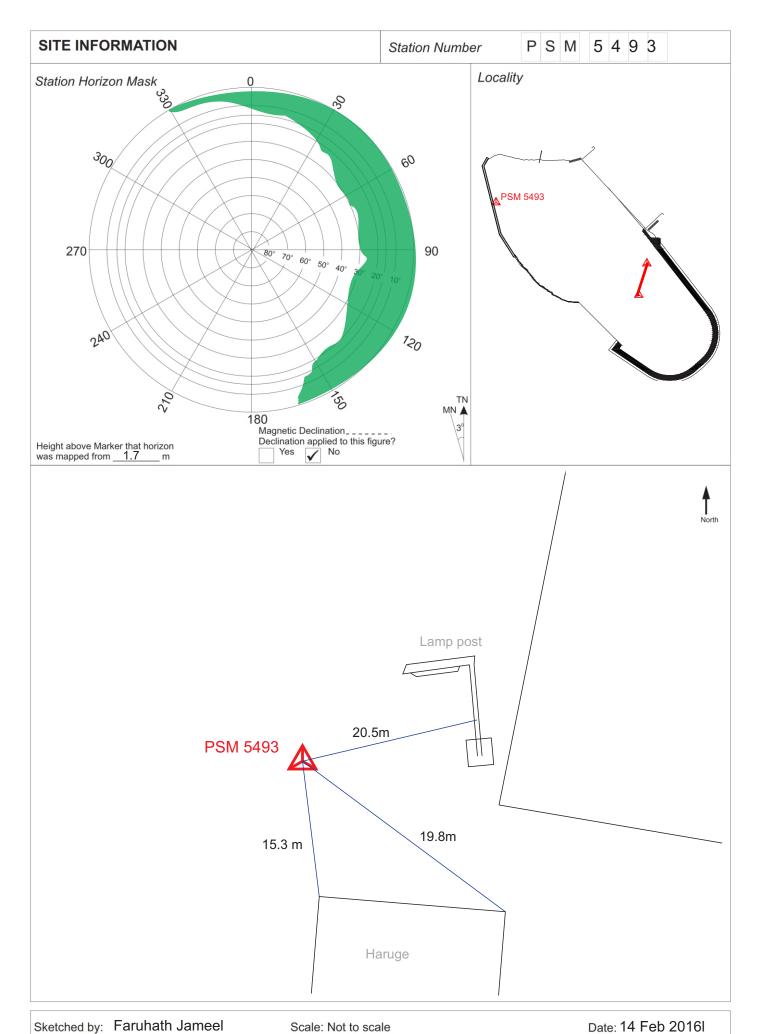

| CONTROL POINT DETAILS      | Station Number PSM5493 |  |
|----------------------------|------------------------|--|
| Coordinate Information     |                        |  |
| Geodetic                   | Grid                   |  |
| WGS 84                     | UTM Zone 43            |  |
| Lat: 5° 1' 25.713140" N    | E: 260224.127          |  |
| Long: 72° 50' 14.818634" E | N: 555692.527          |  |
| Ellp Height: -95.364 m     | Orth Height: +1.113 m  |  |
|                            |                        |  |

Monument description & method of survey:

- PSM monument constructed with 9mm rebar, concrete poured to a 1ft by 1ft wooden box 3ft deep.

Date: 14 February 2016

- Ground level
- Static GNSS positioning

Island Name: B.Thulhaadhoo

#### General site condition & access:

- Easy access
- Low vegetation cover
- Near a haruge, west side of the island

Owner: Maldives Land and Survey Authority

DOWN TOWARD PSM

FROM PSM UPTOWARD SKY

**NORTH VIEW** 