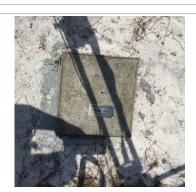

Monument description & method of survey:

- PSM monument constructed with 9mm rebar, concrete poured to a 1ft by 1ft wooden box 3ft deep.

Date: 14 February 2016

- Ground level
- Static GNSS positioning

Island Name: B.Thulhaadhoo