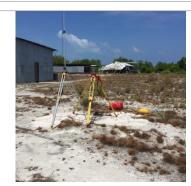

| CONTROL POINT DETAILS      | Station Number PSM5493 |  |
|----------------------------|------------------------|--|
| Coordinate Information     |                        |  |
| Geodetic                   | Grid                   |  |
| WGS 84                     | UTM Zone 43            |  |
| Lat: 5° 1' 25.713140" N    | E: 260224.127          |  |
| Long: 72° 50' 14.818634" E | N: 555692.527          |  |
| Ellp Height: -95.364 m     | Orth Height: +1.113 m  |  |
|                            |                        |  |

Monument description & method of survey:

- PSM monument constructed with 9mm rebar, concrete poured to a 1ft by 1ft wooden box 3ft deep.

Date: 14 February 2016

- Ground level
- Static GNSS positioning

Island Name: B.Thulhaadhoo

#### General site condition & access:

- Easy access
- Low vegetation cover
- Near a haruge, west side of the island

Owner: Maldives Land and Survey Authority

DOWN TOWARD PSM

FROM PSM UPTOWARD SKY

**NORTH VIEW** 