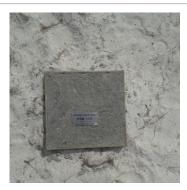

### Monument description & method of survey:

- PSM monument constructed with 9mm rebar, concrete poured to a 1ft by 1ft wooden box 3ft deep.

Date: 14 February 2016

- Ground level
- Static GNSS positioning