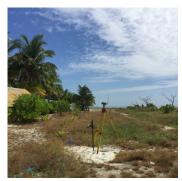

### Monument description & method of survey:

- PSM monument constructed with 9mm rebar, concrete poured to a 1ft by 1ft wooden box 3ft deep.
- Ground level
- Static GNSS positioning

#### General site condition & access:

- Easy access
- Low vegetation cover
- Near housing unit blocks at reclaimed area

Owner: Maldives Land and Survey Authority

DOWN TOWARD PSM

NORTH VIEW

**EAST VIEW** 

FROM PSM UPTOWARD SKY