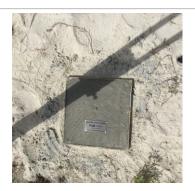

Monument description & method of survey:

- PSM monument constructed with 9mm rebar, concrete poured to a 1ft by 1ft wooden box 3ft deep.

Date: 14 February 2016

- Ground level
- Static GNSS positioning

Island Name: B.Thulhaadhoo

#### General site condition & access:

- Easy access
- Low vegetation cover
- Near a haruge, west side of the island

Owner: Maldives Land and Survey Authority

DOWN TOWARD PSM

FROM PSM UPTOWARD SKY

**NORTH VIEW** 