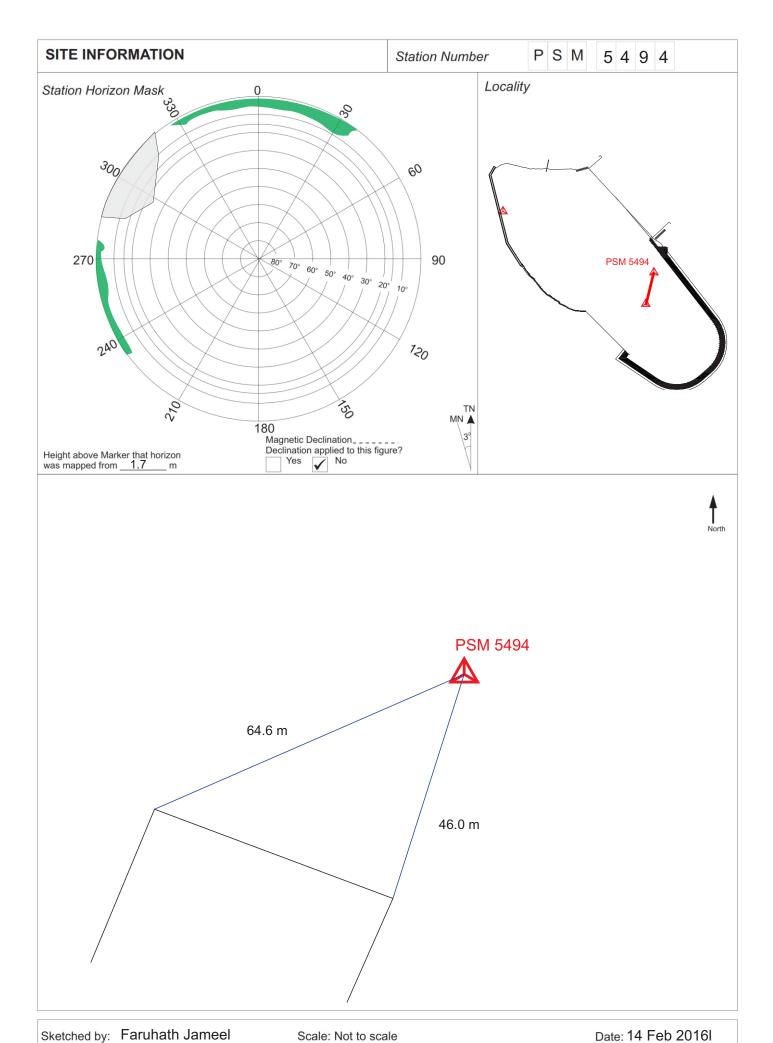

| CONTROL POINT DETAILS      | Station Number PSM5494 |
|----------------------------|------------------------|
| Coordinate Information     |                        |
| Geodetic                   | Grid                   |
| WGS 84                     | UTM Zone 43            |
| Lat: 5° 1' 18.000510" N    | E: 260818.065          |
| Long: 72° 50' 34.119260" E | N: 555453.579          |
| Ellp Height: -95.176m      | Orth Height: +1.278 m  |
|                            |                        |

### Monument description & method of survey:

- PSM monument constructed with 9mm rebar, concrete poured to a 1ft by 1ft wooden box 3ft deep.

Date: 14 February 2016

- Ground level
- Static GNSS positioning

Island Name: B.Thulhaadhoo

- Datum Point . All other Stations are positioned relative to this station