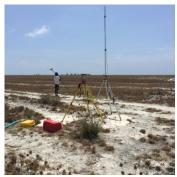

| CONTROL POINT DETAILS      | Station Number PSM5495 |  |
|----------------------------|------------------------|--|
| Coordinate Information     |                        |  |
| Geodetic                   | Grid                   |  |
| WGS 84                     | UTM Zone 43            |  |
| Lat: 5° 1' 13.890243" N    | E: 260785.075          |  |
| Long: 72° 50' 33.062146" E | N: 555327.391          |  |
| Ellp Height: -94.950 m     | Orth Height: +1.507 m  |  |
| Island Name: B.Thulhaadhoo | Date: 14 February 2016 |  |

### Monument description & method of survey:

- PSM monument constructed with 9mm rebar, concrete poured to a 1ft by 1ft wooden box 3ft deep.
- Ground level
- Static GNSS positioning

#### General site condition & access:

- Easy access
- Low vegetation cover
- Near housing unit blocks at reclaimed area

Owner: Maldives Land and Survey Authority

DOWN TOWARD PSM

NORTH VIEW

**EAST VIEW** 

FROM PSM UPTOWARD SKY