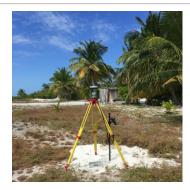

### Monument description & method of survey:

- PSM monument constructed with 9mm rebar, concrete poured to a 1ft by 1ft wooden box 3ft deep.

Date: 14 February 2016

- Ground level
- Static GNSS positioning

#### General site condition & access:

- Easy access
- Low vegetation cover
- Near housing unit blocks at reclaimed area

# Owner: Maldives Land and Survey Authority

DOWN TOWARD PSM

NORTH VIEW

**EAST VIEW** 

FROM PSM UPTOWARD SKY

SOUTH VIEW

WEST VIEW