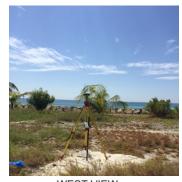

|  |
| WGS 84                     | UTM Zone 43            |  |
| Lat: 5° 1' 25.713140" N    | E: 260224.127          |  |
| Long: 72° 50' 14.818634" E | N: 555692.527          |  |
| Ellp Height: -95.364 m     | Orth Height: +1.113 m  |  |
|                            |                        |  |

Monument description & method of survey:

- PSM monument constructed with 9mm rebar, concrete poured to a 1ft by 1ft wooden box 3ft deep.

Date: 14 February 2016

- Ground level
- Static GNSS positioning

Island Name: B.Thulhaadhoo

#### General site condition & access:

- Easy access
- Low vegetation cover
- Near a haruge, west side of the island

Owner: Maldives Land and Survey Authority



DOWN TOWARD PSM



FROM PSM UPTOWARD SKY



**NORTH VIEW** 



SOUTH VIEW



**EAST VIEW** 



WEST VIEW



# MALDIVES LAND AND SURVEY AUTHORITY

### MINISTRY OF HOUSING AND INFRASTRUCTURE

Office (PABX): +(960) 3004300, Fax: +(960) 3004254 Ameenee Magu, Maafannu, Male', 20392, Maldives.

Email: survey@housing.gov.mv Web: www. surveyofmaldives.gov.mv



| CONTROL POINT DETAILS      | Station Number PSM5494 |
|----------------------------|------------------------|
| Coordinate Information     |                        |
| Geodetic                   | Grid                   |
| WGS 84                     | UTM Zone 43            |
| Lat: 5° 1' 18.000510" N    | E: 260818.065          |
| Long: 72° 50' 34.119260" E | N: 555453.579          |
| Ellp Height: -95.176m      | Orth Height: +1.278 m  |
|                            |                        |

### Monument description & metho