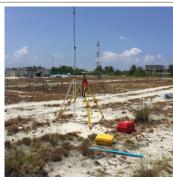

#### General site condition & access:

- Easy access
- Low vegetation cover
- Near a haruge, west side of the island

Owner: Maldives Land and Survey Authority

DOWN TOWARD PSM

FROM PSM UPTOWARD SKY

**NORTH VIEW** 

### Monument description & method of survey:

- PSM monument constructed with 9mm rebar, concrete poured to a 1ft by 1ft wooden box 3ft deep.

Date: 14 February 2016

- Ground level
- Static GNSS positioning